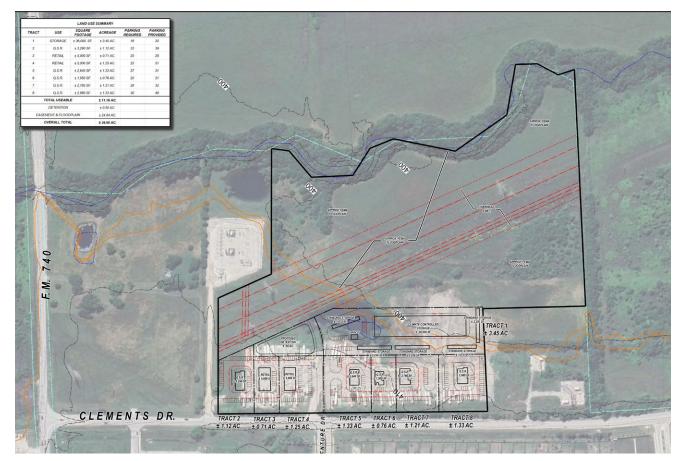

#### PROJECT SCOPE

7.71 acres of retail land available in Forney, TX at the SWQ of FM 740 & Clements Dr. Situated just north of the future Costco, this project sits in the heart of the growth of North Forney. Clements Dr provides direct access to US-80 and serves as the gateway to Forney's most sought-after master planned housing developments including Trinity Crossing, Clements Ranch, and Travis Ranch. These developments have added 5,000+ homes to the area and continues to grow. The Opportunity Central, Forney ISD's new event center and community space, is within a mile of the site. Jackson Middle School (914 students), Rhodes Intermediate Schol (995 students), and the new Wilson Elementary are within a mile of the site.

### DETAILS

- Pads for Sale will divide
- Utilities available
- Call for Pricing