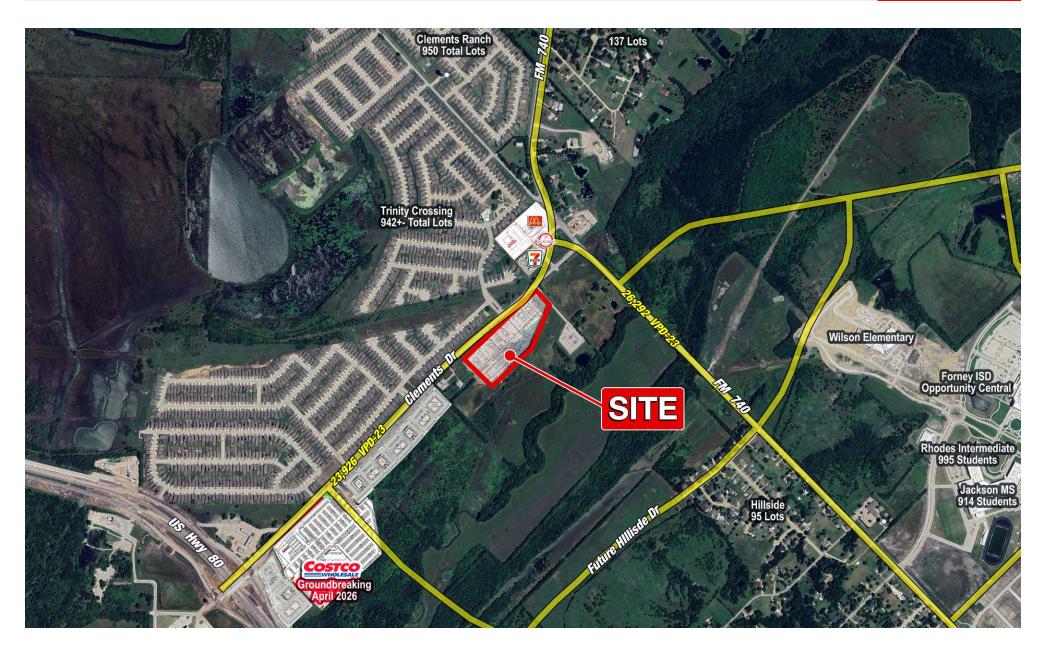

#### PROJECT SCOPE

7.71 acres of retail land available in Forney, TX at the SWQ of FM 740 & Clements Dr. Situated just north of the future Costco, this project sits in the heart of the growth of North Forney. Clements Dr provides direct access to US-80 and serves as the gateway to Forney's most sought-after master planned housing developments including Trinity Crossing, Clements Ranch, and Travis Ranch. These developments have added 5,000+ homes to the area and continues to grow. The Opportunity Central, Forney ISD's new event center and community space, is within a mile of the site. Jackson Middle School (914 students), Rhodes Intermediate Schol (995 students), and the new Wilson Elementary are within a mile of the site.

# TRAFFIC COUNTS

o FM 740 | 26,292 VPD '23 o Clements | 23,926 VPD '23