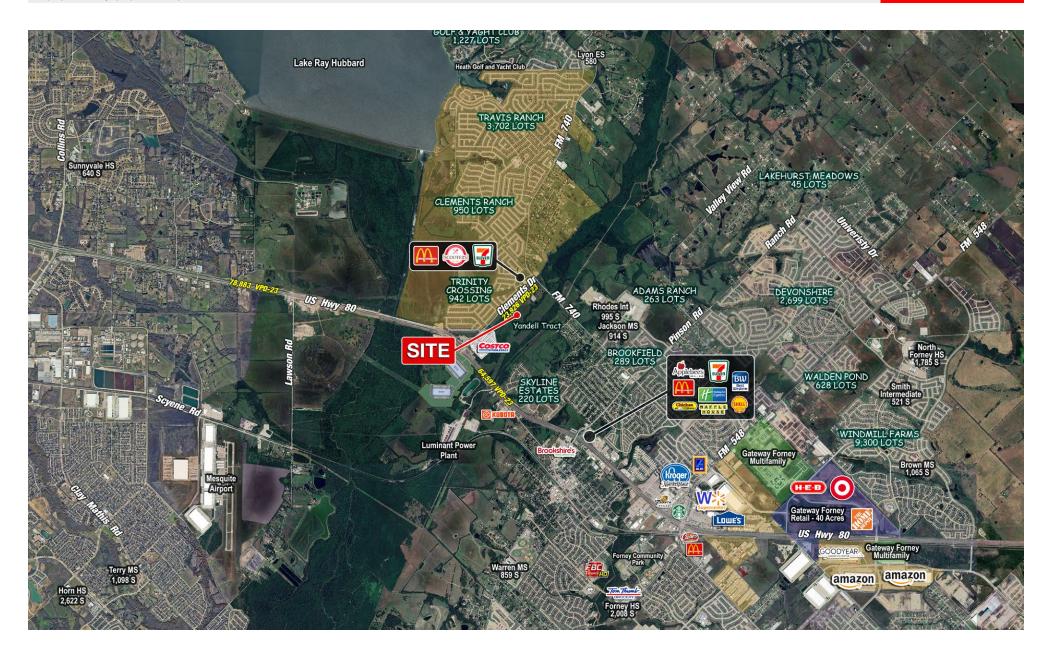

#### PROJECT SCOPE

7.71 acres of retail land available in Forney, TX at the SWQ of FM 740 & Clements Dr. Situated just north of the future Costco, this project sits in the heart of the growth of North Forney. Clements Dr provides direct access to US-80 and serves as the gateway to Forney's most sought-after master planned housing developments including Trinity Crossing, Clements Ranch, and Travis Ranch. These developments have added 5,000+ homes to the area and continues to grow. The Opportunity Central, Forney ISD's new event center and community space, is within a mile of the site. Jackson Middle School (914 students), Rhodes Intermediate Schol (995 students), and the new Wilson Elementary are within a mile of the site.

# AREA RETAILERS

The information contained herein was obtained from sources deemed reliable: however, no guarantees, warranties or representations as to the completeness or accuracy thereof. The presentation of this real estate information is subject to errors; omissions; change of price; prior sale or lease; or withdrawal without notice.